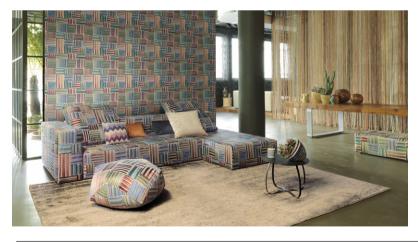

With this large collection, Nobilis combines classic and contemporary designs, with audacity and re-

The new (and third) collection born from the collaboration between Jannelli&Volpi and Missoni, proposes wallpaper presenting new patterns inspired by nature, side by side with the iconic designs of Missoni, within the brand's signature color pallet, which brings out the combination of classic and modern taste of the collection. 'Palenque' graphics offers impressionistic brush strokes. Its varied lengths, and widths bring this patchwork with its warp and weft to life, in a varied range of colors with greens, blues, greys and ochre.