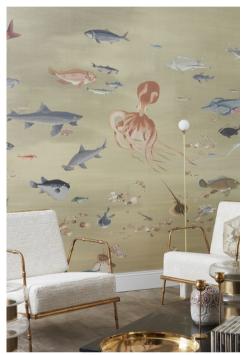

With Grand Angle, Nobilis revives one of its iconic themes with this signature collection of contemporary panoramic wallpapers. Abstract and dream-like landscapes combined with figurative motifs, large "arty" drawings and precious patines. The House's famous PBS wallcovering is used to create a large scale marquetry, with 3 varieties of wood. Revisit grasscloths adorned with a classic drawings and a collage using its 'Raku' design wallpaper to form a Japanese moor