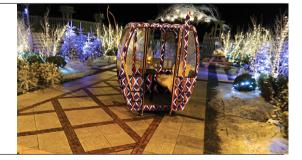

## As a nod to a ski station in Paris!

Cabins will be set up in some places to rest, a halt to the paces of return tracks, thanks to a decoration reminiscent of an alpine resort. These cabins will be covered with editor's fabrics and / or wallpapers.